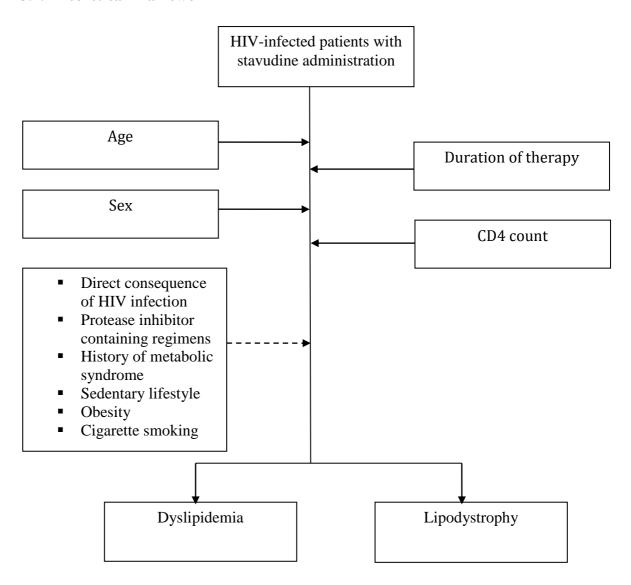

### **CHAPTER III**

# THEORETICAL FRAMEWORK, CONCEPTUAL FRAMEWORK AND HYPOTHESIS

#### 3.1. Theoretical Framework



Figure 1. Theoretical Framework

## **3.2.** Conceptual Framework



Figure 2. Conceptual Framework

## 3.3 Hypothesis

- There is an association between stavudine administrations with lipodystrophy among HIV-infected patients in Dr. Kariadi Hospital Semarang.
- There is an association between stavudine administrations with dyslipidemia among HIV-infected patients in Dr. Kariadi Hospital Semarang.
- 3. There are associations between lipodystrophy and routine demographic information (age, gender, CD4 count, and duration of treatment) among

- HIV-infected patients with stavudine administration in Dr. Kariadi Hospital Semarang.
- 4. There are associations between dyslipidemia and routine demographic information (age, gender, CD4 count, and duration of treatment) among HIV-infected patients