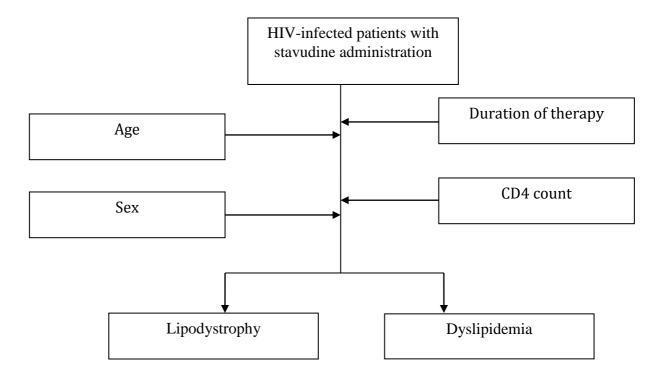

### **CHAPTER III**

# THEORETICAL FRAMEWORK, CONCEPTUAL FRAMEWORK AND HYPOTHESIS

#### 3.1. Theoretical Framework



Figure 1. Theoretical Framework

## **3.2.** Conceptual Framework



Figure 2. Conceptual Framework

## 3.3 Hypothesis

- There is an association between stavudine administrations with lipodystrophy among HIV-infected patients in Dr. Kariadi Hospital Semarang.
- There is an association between stavudine administrations with dyslipidemia among HIV-infected patients in Dr. Kariadi Hospital Semarang.
- 3. There are associations between lipodystrophy and routine demographic information (age, gender, CD4 count, and duration of treatment) among

- HIV-infected patients with stavudine administration in Dr. Kariadi Hospital Semarang.
- 4. There are associations between dyslipidemia and routine demographic information (age, gender, CD4 count, and duration of treatment) among HIV-infected patients with stavudine administration in Dr. Kariadi Hospital Semarang.